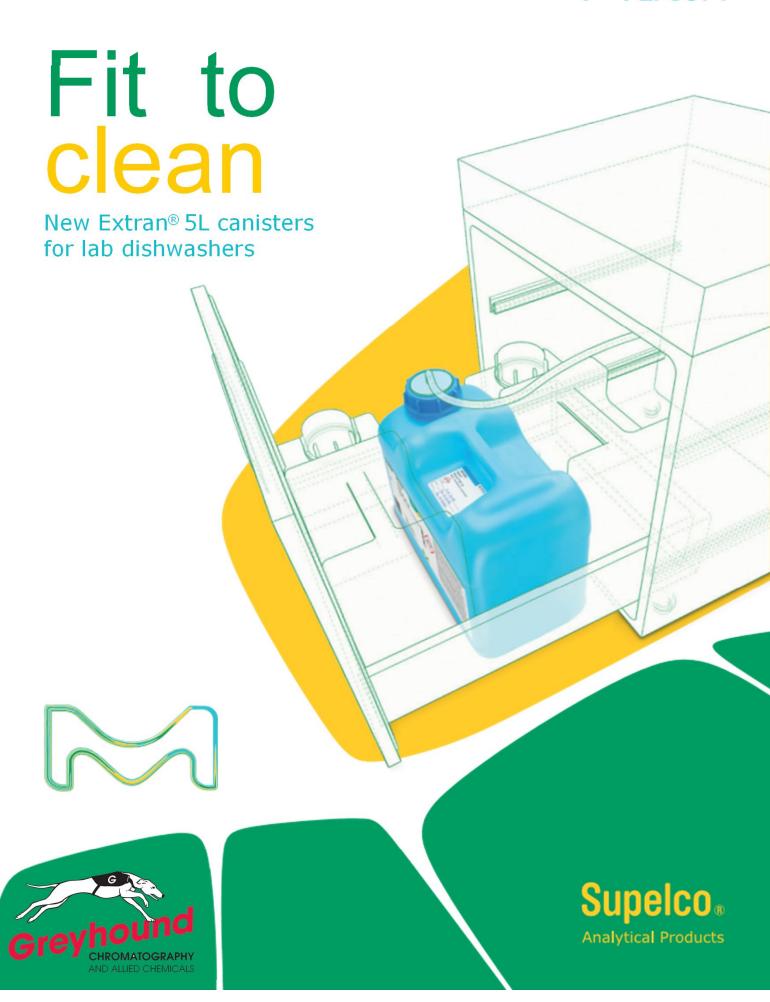

# Extran in NEW 5L canister

Experience the new safety and simplicity per fectly aligned to your lab dishwasher

K123456789

# Extran® – Eliminate hassles and hazards

Careful cleaning is essential in every lab. But it can pose risks and challenges, like accidental contact with harmful cleaner concentrates, frequent refilling of cleaning agents, or costly dishwasher repairs.

That's why we now also offer our **powerful**, **non-toxic**, **residue-free and biodegradable Extran cleaners in new 5L canisters** – making them the **ideal fit for lab** dishwashers. Discover quality perfected for your intended use.