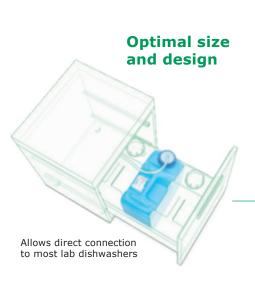

# The multi-purpose cleaner with multiple benefits

- Connected canister avoids contact with harmful acidic or alkaline cleaners
- Product and safety information always visible on top label
- Top label with blank space for quick documentation of individual GLP handling dates and unique color coding acc. to pH

## **Convenient**

- Canister fits in most dishwashers, with standard thread for direct connection
- No need to clean dishwasher canisters or refill from smaller bottles
- Easy to use thanks to light weight and large handle